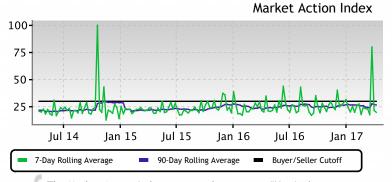

The Market Action Index answers the question "How's the Market?" by measuring the current rate of sale versus the amount of the inventory. Index above 30 implies Seller's Market conditions. Below 30, conditions favor the buyer.

#### Asking Price Per Square Foot \$ 466 Average Days on Market (DOM) 246 Percent of Properties with Price Decrease 30 % Percent Relisted (reset DOM) 19 % Percent Flip (price increased) 3 % Median House Size (sq ft) 5504 1.0 - 2.5 acres Median Lot Size Median Number of Bedrooms 5.0 Median Number of Bathrooms 5.0 Market Action Index Buyer's Advantage 26.7 ★★ Strong upward trend ↓↓ Strong downward trend ■ No change