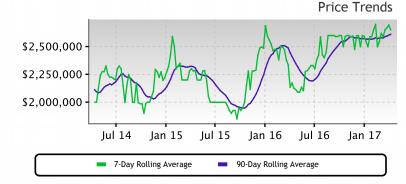

### **Price**

Median List Price

 We continue to see prices in this zip code bounce around this plateau. Look for a persistent down-shift in the Market Action Index before we see prices deviate from these levels.