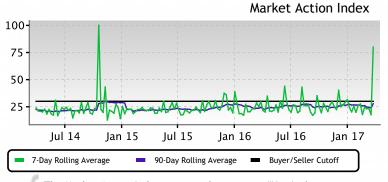

## This Week

The median list price in GLEN HEAD, NY 11545 this week is \$2,669,000.

Inventory has been lightening lately and the Market Action Index has been trending up. Though days-on-market is increasing, these are mildly positive indications for the market.

The Market Action Index answers the question "How's the Market?" by measuring the current rate of sale versus the amount of the inventory. Index above 30 implies Seller's Market conditions. Below 30, conditions favor the buyer.

#### Real-Time Market Profile Trend Median List Price \$ 2,669,000 Asking Price Per Square Foot \$ 436 Average Days on Market (DOM) 247 Percent of Properties with Price Decrease 34 % Percent Relisted (reset DOM) 20 % Percent Flip (price increased) 2 % Median House Size (sq ft) 6650 1.0 - 2.5 acres Median Lot Size Median Number of Bedrooms 5.0 Median Number of Bathrooms 5.0 Market Action Index Buyer's Advantage 27.8

# Price

• We continue to see prices in this zip code bounce around this plateau. Look for a persistent down-shift in the Market Action Index before we see prices deviate from these levels.

Slight upward trend