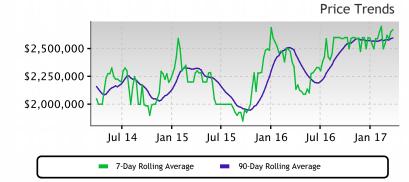

## This Week

The median list price in GLEN HEAD, NY 11545 this week is \$2,669,000.

Inventory has been lightening lately and the Market Action Index has been trending up. Though days-on-market is increasing, these are mildly positive indications for the market.

## Supply and Demand

Home sales have been exceeding new inventory for several weeks.
 Since this is a Buyer's market, prices are not yet moving higher as excess inventory is consumed. However, as the supply and demand trends continue, the market moves into the Seller's zone, and we are likely to see upward pressure on pricing.

# Price

• We continue to see prices in this zip code bounce around this plateau. Look for a persistent down-shift in the Market Action Index before we see prices deviate from these levels.

Slight upward trend