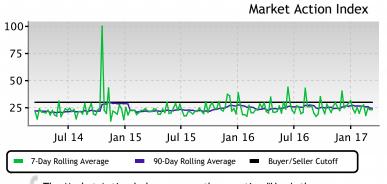

# Supply and Demand

 The Market Action Index has been trending lower for several weeks while prices have remained relatively stable. If inventory continues to grow relative to demand however, it is likely that we will see downward pressure on pricing.

The Market Action Index answers the question "How's the Market?" by measuring the current rate of sale versus the amount of the inventory. Index above 30 implies Seller's Market conditions. Below 30, conditions favor the buyer.

### **Price**

• We continue to see prices in this zip code bounce around this plateau. Look for a persistent down-shift in the Market Action Index before we see prices deviate from these levels.