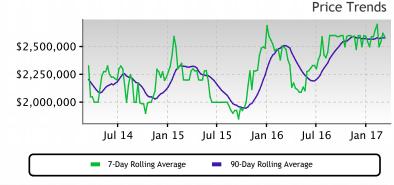

### **Price**

• We continue to see prices in this zip code bounce around this plateau. Look for a persistent down-shift in the Market Action Index before we see prices deviate from these levels.