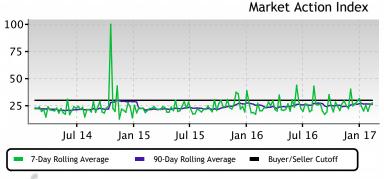

# Supply and Demand

The market has shown some evidence of slowing recently. Both prices and inventory levels are relatively unchanged in recent weeks. Watch the Market Action Index for changes as it can be a leading indicator for price changes.

The Market Action Index answers the question "How's the Market?" by measuring the current rate of sale versus the amount of the inventory. Index above 30 implies Seller's Market conditions. Below 30, conditions favor the buyer.

Real-Time Market Profile

Slight upward trend

### **Price**

We continue to see prices in this zip code bounce around this plateau. Look for a persistent down-shift in the Market Action Index before we see prices deviate from these levels.