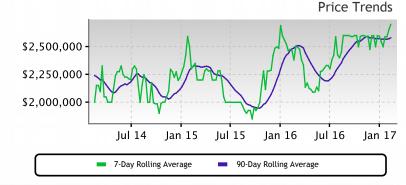

### This Week

The median list price in GLEN HEAD, NY 11545 this week is \$2,699,000.

Inventory has been lightening lately and the Market Action Index has been trending up. Though days-on-market is increasing, these are mildly positive indications for the market.

### **Price**

We continue to see prices in this zip code bounce around this plateau. Look for a persistent down-shift in the Market Action Index before we see prices deviate from these levels.