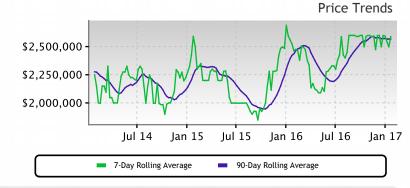

## This Week

The median list price in GLEN HEAD, NY 11545 this week is \$2,588,000.

Inventory has been decreasing lately but the Market Action Index is falling also. With days-on-market climbing, these are relatively negative implications for the market.

### **Price**

 We continue to see prices in this zip code bounce around this plateau. Look for a persistent down-shift in the Market Action Index before we see prices deviate from these levels.