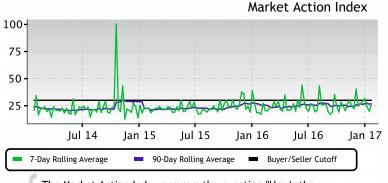

## This Week

The median list price in GLEN HEAD, NY 11545 this week is \$2,588,000.

Inventory has been decreasing lately but the Market Action Index is falling also. With days-on-market climbing, these are relatively negative implications for the market.

## Supply and Demand

 The market has shown some evidence of slowing recently. Both prices and inventory levels are relatively unchanged in recent weeks. Watch the Market Action Index for changes as it can be a leading indicator for price changes.

The Market Action Index answers the question "How's the Market?" by measuring the current rate of sale versus the amount of the inventory. Index above 30 implies Seller's Market conditions. Below 30, conditions favor the buyer.

### **Price**

 We continue to see prices in this zip code bounce around this plateau. Look for a persistent down-shift in the Market Action Index before we see prices deviate from these levels.